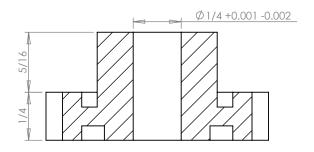

**SECTION A-A** 

## **Part Description:**

Delrin Spur Gears 24 Pitch - 20° Pressure Angle

Dimensions are in inches Tolerances: Unless Explicitly Stated Assume <u>+</u> 0.015

PROPRIETARY AND CONFIDENTIAL:

THE INFORMATION CONTAINED IN THIS DRAWING IS THE SOLE PROPERTY OF PUTNAM PRECISION MOLDING. ANY REPRODUCTION IN PART OR AS A WHOLE WITHOUT THE WRITTEN PERMISSION OF PUTNAM PRECISION MOLDING IS PROHIBITED. INFORMATION IN THIS DRAWING IS PROVIDED FOR REFERENCE ONLY.