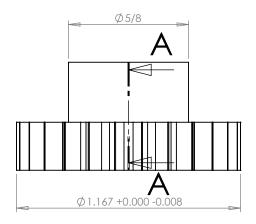

**SECTION A-A** 

## **Part Description:**

Delrin Spur Gears 24 Pitch - 20° Pressure Angle

Dimensions are in inches Tolerances: Unless Explicitly Stated Assume <u>+</u> 0.015

PROPRIETARY AND CONFIDENTIAL:

THE INFORMATION CONTAINED IN THIS DRAWING IS THE SOLE PROPERTY OF PUTNAM PRECISION MOLDING. ANY REPRODUCTION IN PART OR AS A WHOLE WITHOUT THE WRITTEN PERMISSION OF PUTNAM PRECISION MOLDING IS PROHIBITED. INFORMATION IN THIS DRAWING IS PROVIDED FOR REFERENCE ONLY.