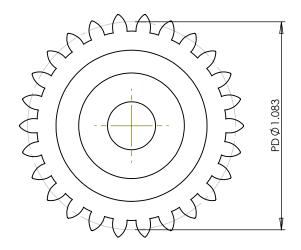

## **Part Description:**

Delrin Spur Gears 24 Pitch - 20° Pressure Angle

Dimensions are in inches Tolerances: Unless Explicitly Stated Assume <u>+</u> 0.015

PROPRIETARY AND CONFIDENTIAL:

THE INFORMATION CONTAINED IN THIS DRAWING IS THE SOLE PROPERTY OF PUTNAM PRECISION MOLDING. ANY REPRODUCTION IN PART OR AS A WHOLE WITHOUT THE WRITTEN PERMISSION OF PUTNAM PRECISION MOLDING IS PROHIBITED. INFORMATION IN THIS DRAWING IS PROVIDED FOR REFERENCE ONLY.