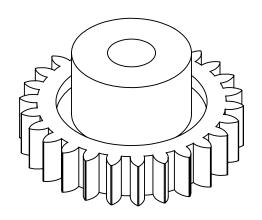

## **Part Description:**

Delrin Spur Gears 24 Pitch - 20° Pressure Angle

Dimensions are in inches Tolerances: Unless Explicitly Stated Assume <u>+</u> 0.015

PROPRIETARY AND CONFIDENTIAL:

THE INFORMATION CONTAINED IN THIS DRAWING IS THE SOLE PROPERTY OF PUTNAM PRECISION MOLDING. ANY REPRODUCTION IN PART OR AS A WHOLE WITHOUT THE WRITTEN PERMISSION OF PUTNAM PRECISION MOLDING IS PROHIBITED. INFORMATION IN THIS DRAWING IS PROVIDED FOR REFERENCE ONLY.